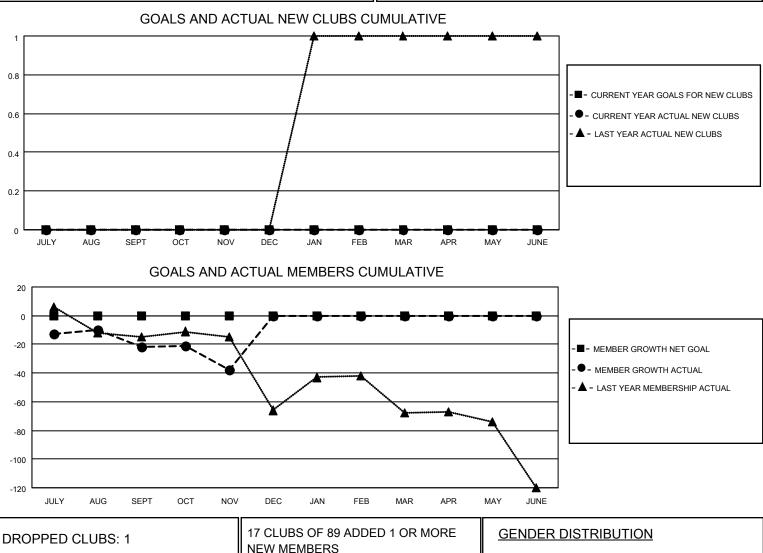

## LOCATION KENTUCKY

District 43 Y

Results as of: 11/30/2020

| Clubs                 |               |           |               | Members               |                          |                         |                                                    |  |
|-----------------------|---------------|-----------|---------------|-----------------------|--------------------------|-------------------------|----------------------------------------------------|--|
| RESULTS FOR 2020-2021 |               |           |               | RESULTS FOR 2020-2021 |                          |                         |                                                    |  |
| QUARTER               | NEW CLUB GOAL | NEW CLUBS | DROPPED CLUBS | QUARTER               | EMBER GROWTH NET<br>GOAL | MEMBER GROWTH<br>ACTUAL | DROPPED<br>MEMBERS ACTUAL<br>(including transfers) |  |
| JULY/AUG/SEPT         | 0             | 0         | 1             | JULY/AUG/SEPT         | - 0                      | 22                      | 43                                                 |  |
| OCT/NOV/DEC           | 0             | 0         | 0             | OCT/NOV/DEC           | 0                        | 24                      | 37                                                 |  |
| JAN/FEB/MAR           | 0             | 0         | 0             | JAN/FEB/MAR           | 0                        | 0                       | 0                                                  |  |
| APR/MAY/JUNE          | 0             | 0         | 0             | APR/MAY/JUNE          | 0                        | 0                       | 0                                                  |  |

| DROPPED CLUBS: 1 |     | 17 CLUBS OF 89 ADDED 1 OR MORE | GENDER DISTRIBUTION        |                |     |
|------------------|-----|--------------------------------|----------------------------|----------------|-----|
|                  |     | NEW MEMBERS                    | MALE                       | 1,255 (66.09%) |     |
| DROPPED MEMBERS  |     |                                | FEMALE                     | 644 (33.91%)   |     |
|                  | . – |                                |                            |                | 405 |
| DECEASED         | 15  | CLICK HERE FOR CUMULATIVE      | TOTAL FAMILY UNIT MEMBERS  |                | 405 |
| CLUB CANCELLED   | 7   | MEMBERSHIP DATA                | FAMILY MEMBERS PAYING HALF |                | 200 |
| OTHER            | 58  |                                |                            |                | 209 |
| TOTAL            | 80  |                                | 2020                       |                |     |
|                  |     |                                |                            |                |     |